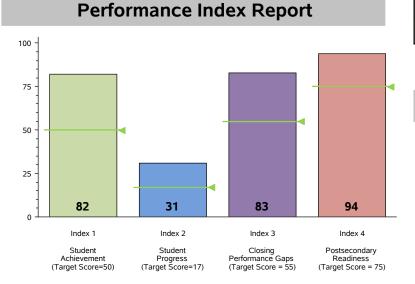

### **Performance Index Summary**

| Index                        | Points<br>Earned | Maximum<br>Points | Index<br>Score |
|------------------------------|------------------|-------------------|----------------|
| 1 - Student Achievement      | 456              | 556               | 82             |
| 2 - Student Progress         | 311              | 1,000             | 31             |
| 3 - Closing Performance Gaps | 583              | 700               | 83             |
| 4 - Postsecondary Readiness  | 188.9            | 200               | 94             |